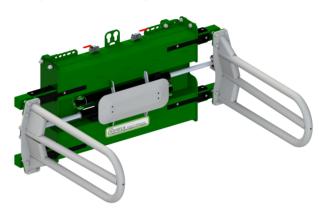

## Universal Hydraulic Bale Clamp

Smooth movement and longevity of the telescopic mechanism is guaranteed by the use of self-lubricating wear pads. The robust construction of the clamping arms in conjunction with the heavy-duty cylinders and built-in check valves ensures ample and secure clamping force. The hyrdaulic configuration allows either clamping arm to be locked in position while allowing the other clamping arm to be independently operated.