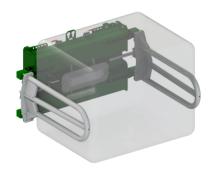

## **Handling Options Available**

- 1. Arms with rollers for handling 4-6ft wrapped round bales.
- 2. Arms with CAT 2 tines for spiking and clamping all bale types during the feeding season. See Fig.1a-2c below.

**Round Bale Handler** 

**Round Bale Spike** 

Square Bale Spike (1)

Square Bale Clamping (2)

| Model   | Length                 | Width                  | Height                | Linkage | Load<br>Capacity                      | Net<br>Weight     | Max<br>Opening         | Max<br>Closed          | Tractor<br>HP |
|---------|------------------------|------------------------|-----------------------|---------|---------------------------------------|-------------------|------------------------|------------------------|---------------|
| СІИНВС  | 1400mm<br><i>(55″)</i> | 1220mm<br><i>(48″)</i> | 760mm<br><i>(30″)</i> | EURO    | 1 Bale<br>1500kg<br><i>(3300lbs)</i>  | 340kg<br>(748lbs) | 2050mm<br><i>(81″)</i> | 750mm<br><i>(30″)</i>  | 60+           |
| CIUHBC2 | 1400mm<br><i>(55″)</i> | 1620mm<br><i>(64")</i> | 760mm<br>(30″)        | EURO    | 1 Bales<br>1500kg<br><i>(3300lbs)</i> | 395kg<br>(869lbs) | 2450mm<br><i>(96″)</i> | 1150mm<br><i>(45″)</i> | 60+           |