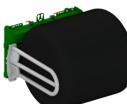

## Universal Hydraulic Bale Clamp

The Cashels **Universal Hydraulic Bale Clamp** has been developed mainly for handling wrapped, rectangular and round bales of silage.

With a clamping range from 750mm (30") to 2050mm (81"), the Bale Clamp can handle various bale types and sizes without causing damage to the bale film. It is also suitable for handling unwrapped bales of straw, haylage, hay and waste materials. Larger model available also (see details below).

## **Handling Options Available**

- 1. Arms with rollers for handling 4-6ft wrapped round bales.
- 2. Arms with CAT 2 tines for spiking and clamping all bale types during the feeding season. See Fig.1a-2c below.