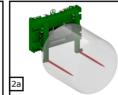

## **Handling Options Available**

- 1. Arms with rollers for handling 4-6ft wrapped round bales.
- 2. Arms with CAT 2 tines for spiking and clamping all bale types during the feeding season. See Fig.1a-2c below.