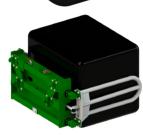

## Universal Hydraulic Bale Clamp

The Cashels **Universal Hydraulic Bale Clamp** has been developed mainly for handling wrapped, rectangular and round bales of silage.

With a clamping range from 750mm (30") to 2050mm (81"), the Bale Clamp can handle various bale types and sizes without causing damage to the bale film. It is also suitable for handling unwrapped bales of straw, haylage, hay and waste materials. Larger model available also (see details below).

## **Handling Options Available**

- 1. Arms with rollers for handling 4-6ft wrapped round bales.
- 2. Arms with CAT 2 tines for spiking and clamping all bale types during the feeding season. See Fig.1a-2c below.