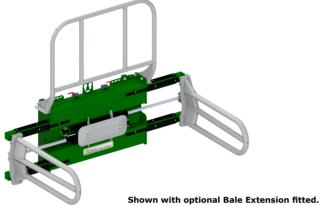

## Universal Hydraulic Bale Clamp

The Cashels **Universal Hydraulic Bale Clamp** has been developed mainly for handling wrapped, rectangular and round bales of silage.

With a clamping range from 750mm (30") to 2050mm (81"), the Bale Clamp can handle various bale types and sizes without causing damage to the bale film. It is also suitable for handling unwrapped bales of straw, haylage, hay and waste materials. Larger model available also (see details below).

## **Key Features:**

- Unique, robustly constructed frame design with bolt-on clamping arms.
- Heavy-duty hydraulic cylinders with built-in check valves.
- Maintenance free, self-lubricating wear pads.
- Optional bolt-on bale extension.
- Hot-dip galvanised clamping arms.
- Various linkage options available.