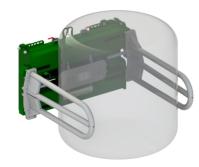

## **Handling Options Available**

- 1. Arms with rollers for handling 4-6ft wrapped round bales.
- 2. Arms with CAT 2 tines for spiking and clamping all bale types during the feeding season. See Fig.1a-2c below.

**Round Bale Handler** 

**Round Bale Spike** 

Square Bale Spike (1)

Square Bale Clamping (2)

| Model   | Length                 | Width                  | Height                | Linkage | Load<br>Capacity                      | Net<br>Weight     | Max<br>Opening         | Max<br>Closed          | Tractor<br>HP |
|---------|------------------------|------------------------|-----------------------|---------|---------------------------------------|-------------------|------------------------|------------------------|---------------|
| СІИНВС  | 1400mm<br><i>(55″)</i> | 1220mm<br><i>(48″)</i> | 760mm<br><i>(30″)</i> | EURO    | 1 Bale<br>1500kg<br><i>(3300lbs)</i>  | 340kg<br>(748lbs) | 2050mm<br><i>(81″)</i> | 750mm<br><i>(30″)</i>  | 60+           |
| CIUHBC2 | 1400mm<br><i>(55″)</i> | 1620mm<br><i>(64")</i> | 760mm<br>(30″)        | EURO    | 1 Bales<br>1500kg<br><i>(3300lbs)</i> | 395kg<br>(869lbs) | 2450mm<br><i>(96″)</i> | 1150mm<br><i>(45″)</i> | 60+           |