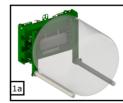

## **Handling Options Available**

- 1. Arms with rollers for handling 4-6ft wrapped round bales.
- 2. Arms with CAT 2 tines for spiking and clamping all bale types during the feeding season. See Fig.1a-2c below.