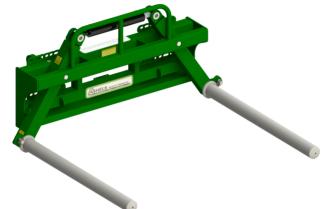

## Hydraulic Bale Handler

The **Hydraulic Bale Handler** has been designed to handle, transport and stack wrapped round bales. Designed for use on tractor loaders and front/rear 3-point linkage of tractors (not suitable for use on farm/industrial loaders).

## Key Features:

- Robust construction with high quality paint finish.
- 43" CAT 2 stone fork tines fitted with rotating tubes to ensure no film damage.
- Rotating tubes are easily removed, allowing the unit to be used for spiking bales during the feeding season.
- Hot-dip galvanised roller tubes.
- Various linkage options available.