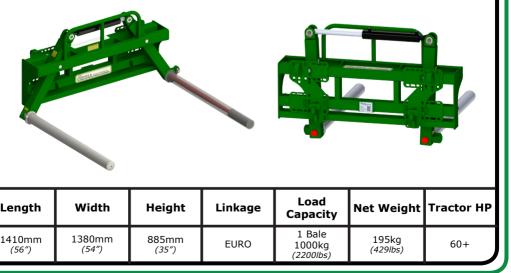

## Hydraulic Bale Handler

The **Hydraulic Bale Handler** has been designed to handle, transport and stack wrapped round bales. Designed for use on tractor loaders and front/rear 3-point linkage of tractors (not suitable for use on farm/industrial loaders).

## Key Features:

- Robust construction with high quality paint finish.
- 43" CAT 2 stone fork tines fitted with rotating tubes to ensure no film damage.
- Rotating tubes are easily removed, allowing the unit to be used for spiking bales during the feeding season.
- Hot-dip galvanised roller tubes.
- Various linkage options available.