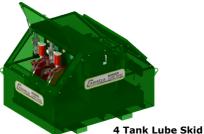

**Bunded Lube Trailers** are offered in numerous configurations to suit customer requirements. Typical configurations are 2-4 internal lube tanks, complete with 12/24v lube pumps and self retracting hose reels. *Cashels* unique modular design incorporates a separate outer tank with a removable roof to allow access to the internal lube tanks and equipment. The separate outer tank also acts as the bund tank and has 110% capacity of the internal lube tanks.

| Model   | Length                  | Width                  | Max<br>Height          | Unladen<br>Weight   | Max Gross<br>Weight        | Waste Oil<br>Tank Vol. | New Oil<br>Tank Vol.  |
|---------|-------------------------|------------------------|------------------------|---------------------|----------------------------|------------------------|-----------------------|
| 3 Tank  | 1506mm<br><i>(59″)</i>  | 1500mm<br><i>(59″)</i> | 1286mm<br><i>(51″)</i> | 770kg<br>(1694lbs)  | 1220kg<br>(2684lbs)        | 330L<br>(72gal)        | 2x 160L<br>(2x 35gal) |
| 4 Tank  | 1490mm<br><i>(59″)</i>  | 1974mm<br><i>(78″)</i> | 1286mm<br><i>(51″)</i> | 870kg<br>(1914lbs)  | 1430kg<br><i>(3146lbs)</i> | 330L<br>(72gal)        | 3x 110L<br>(3x 24gal) |
| Trailer | 3687mm<br><i>(145″)</i> | 1921mm<br><i>(76″)</i> | 1975mm<br><i>(77″)</i> | 1340kg<br>(2948lbs) | 2831kg<br>(6228lbs)        | Model specific         | Model specific        |
|         |                         |                        |                        |                     |                            |                        |                       |