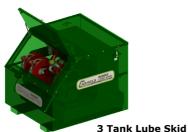

**Bunded Lube Trailers** are offered in numerous configurations to suit customer requirements. Typical configurations are 2-4 internal lube tanks, complete with 12/24v lube pumps and self retracting hose reels. *Cashels* unique modular design incorporates a separate outer tank with a removable roof to allow access to the internal lube tanks and equipment. The separate outer tank also acts as the bund tank and has 110% capacity of the internal lube tanks.

| Model   | Length                  | Width                  | Max<br>Height          | Unladen<br>Weight   | Max Gross<br>Weight        | Waste Oil<br>Tank Vol. | New Oil<br>Tank Vol.  |
|---------|-------------------------|------------------------|------------------------|---------------------|----------------------------|------------------------|-----------------------|
| 3 Tank  | 1506mm<br><i>(59″)</i>  | 1500mm<br><i>(59″)</i> | 1286mm<br><i>(51″)</i> | 770kg<br>(1694lbs)  | 1220kg<br>(2684lbs)        | 330L<br>(72gal)        | 2x 160L<br>(2x 35gal) |
| 4 Tank  | 1490mm<br><i>(59″)</i>  | 1974mm<br><i>(78″)</i> | 1286mm<br><i>(51″)</i> | 870kg<br>(1914lbs)  | 1430kg<br><i>(3146lbs)</i> | 330L<br>(72gal)        | 3x 110L<br>(3x 24gal) |
| Trailer | 3687mm<br><i>(145″)</i> | 1921mm<br><i>(76″)</i> | 1975mm<br><i>(77″)</i> | 1340kg<br>(2948lbs) | 2831kg<br>(6228lbs)        | Model specific         | Model specific        |
|         |                         |                        |                        |                     |                            |                        |                       |