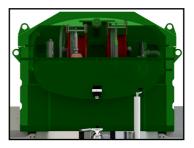

**Bunded Lube Trailers** are offered in numerous configurations to suit customer requirements. Typical configurations are 2-4 internal lube tanks, complete with 12/24v lube pumps and self retracting hose reels. *Cashels* unique modular design incorporates a separate outer tank with a removable roof to allow access to the internal lube tanks and equipment. The separate outer tank also acts as the bund tank and has 110% capacity of the internal lube tanks.

## Key Features:

- Modular construction with secure storage for all equipment.
- Pneumatic or 12/24v DC lube pumps available.
- Outer bund holds in excess of 110% of total volume.
- Air manifold to allow complete control of each pump system (pneumatic models).