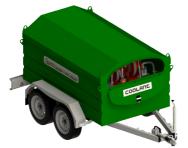

**Bunded Lube Trailers** are offered in numerous configurations to suit customer requirements. Typical configurations are 2-4 internal lube tanks, complete with 12/24v lube pumps and self retracting hose reels. *Cashels* unique modular design incorporates a separate outer tank with a removable roof to allow access to the internal lube tanks and equipment. The separate outer tank also acts as the bund tank and has 110% capacity of the internal lube tanks.

| Model   | Length                  | Width                  | Max<br>Height          | Unladen<br>Weight   | Max Gross<br>Weight        | Waste Oil<br>Tank Vol. | New Oil<br>Tank Vol.  |
|---------|-------------------------|------------------------|------------------------|---------------------|----------------------------|------------------------|-----------------------|
| 3 Tank  | 1506mm<br><i>(59″)</i>  | 1500mm<br><i>(59″)</i> | 1286mm<br><i>(51″)</i> | 770kg<br>(1694lbs)  | 1220kg<br>(2684lbs)        | 330L<br>(72gal)        | 2x 160L<br>(2x 35gal) |
| 4 Tank  | 1490mm<br><i>(59″)</i>  | 1974mm<br><i>(78″)</i> | 1286mm<br><i>(51″)</i> | 870kg<br>(1914lbs)  | 1430kg<br><i>(3146lbs)</i> | 330L<br>(72gal)        | 3x 110L<br>(3x 24gal) |
| Trailer | 3687mm<br><i>(145″)</i> | 1921mm<br><i>(76″)</i> | 1975mm<br><i>(77″)</i> | 1340kg<br>(2948lbs) | 2831kg<br>(6228lbs)        | Model specific         | Model specific        |
|         |                         |                        |                        |                     |                            |                        |                       |