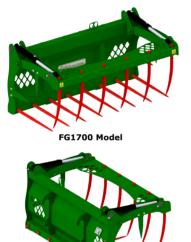

## Hydraulic Fork Grab

The *Cashels* **Hydraulic Fork Grabs** are designed for use on tractor loaders. *Cashels* **Fork Grabs** are extremely versatile tools and have many uses in the agricultural, amenity and recycling sectors. They are ideally suited for handling bedding material and manure from barns and stables, rehandling of hay, straw and silage during the feeding season.

*Cashels* **Fork Grabs** are also suitable for handling brush, hedging and forestry thinnings. They are also widely used in the recycling sector for handling all types of waste material.

FG1700 Model

(Measurements applicable for all models.)

## Key Features:

- Unique design for optimum strength and durability.
- CAT 1 stone fork tines & bushings. (Optional CAT 2 tines available upon request)
- Tine lengths: Straight tines 820mm (32"), Curved tines 680mm (27").
- Tine Centres: Straight tines 230mm (9"), Curved tines 300mm (12").
- Various linkage options available.