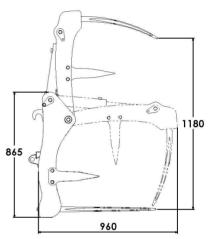

| Model   | Length                | Width                  | Height                | Opening<br>Height      | Load<br>Capacity | Unladen<br>Weight | Tines                      |
|---------|-----------------------|------------------------|-----------------------|------------------------|------------------|-------------------|----------------------------|
| FG 1250 | 960mm<br><i>(38″)</i> | 1250mm<br><i>(49″)</i> | 865mm<br><i>(34″)</i> | 1180mm<br><i>(46″)</i> | 0.65 m³          | 280kg<br>(616lbs) | 6 x Straight<br>5 x Curved |
| FG 1500 | 960mm<br><i>(38″)</i> | 1500mm<br><i>(59″)</i> | 865mm<br><i>(34″)</i> | 1180mm<br><i>(46")</i> | 0.75 m³          | 310kg<br>(682lbs) | 7 x Straight<br>5 x Curved |
| FG 1700 | 960mm<br><i>(38″)</i> | 1700mm<br><i>(67″)</i> | 865mm<br><i>(34″)</i> | 1180mm<br><i>(46″)</i> | 0.85 m³          | 340kg<br>(748lbs) | 8 x Straight<br>6 x Curved |
| FG 2000 | 960mm<br><i>(38″)</i> | 2000mm<br><i>(78″)</i> | 865mm<br><i>(34″)</i> | 1180mm<br><i>(46″)</i> | 1.01 m³          | 395kg<br>(896lbs) | 9 x Straight<br>7 x Curved |